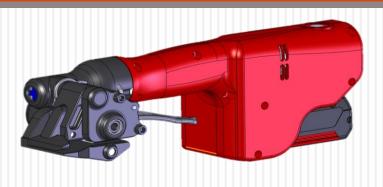

## Tensioner-GENY 114T- Battery Operated Tensioner

| Tool Specifications |                                        |
|---------------------|----------------------------------------|
| Tool Type           | Feed wheel Push Type                   |
| Strap Type          | Painted and Waxed<br>(Apex and Magnus) |
| Strap Width         | 19-31.75 mm                            |
| Strap Thickness     | 0.5-1.12 mm                            |
| Tension Level       | 3550-6600 N                            |
| Weight              | 3.9 Kg (inclusive of battery)          |
| Battery             | Bosch 18 V 3Ah Lithium-ion HC          |
| Charging Time       | 30 minutes (80% in 15 mins)            |
| Cycles per Charge   | 120 cycles plus                        |