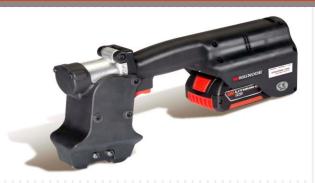

114T- Battery Operated Tensioner



| Tool Specifications |                                        |
|---------------------|----------------------------------------|
| Tool Type           | Feed wheel Push Type                   |
| Strap Type          | Painted and Waxed<br>(Apex and Magnus) |
| Strap Width         | 19-31.75 mm                            |
| Strap Thickness     | 0.5-1.12 mm                            |
| Tension Level       | 3550-6600 N                            |
| Weight              | 3.9 Kg (inclusive of battery)          |
| Battery             | Bosch 18 V 3Ah Lithium-ion HC          |
| Charging Time       | 30 minutes (80% in 15 mins)            |
| Cycles per Charge   | 120 cycles plus                        |



## Sealer-GENY 114S- Battery Operated Sealer



## Seal Efficiency



1431 MPW



1425 MPW

Min.B.Load of the Strap-kgs Joint Break Strength-kgs %

**1425MPW** 1900 1420 74.73%

**1431MPW** 2313 2100 90.79%